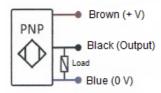

## **Specifications**

-40 °C...+230 °C **Ambient temperature** M30 Size 10 mm Sensing distance (SN) ≤ ±15 % Temperature drift Installation shielded 10...30 VDC Operating voltage ≤ 5 mA **Quiescent current PNP** Output **Output current** 250 mA **Switching frequency** ≤ 150 Hz Output voltage in switched mode ≤ 1.0 VDC Repeatability ≤ 5 % **Hysteresis** ≤ ± 3...15 % integrated Overload protection Reverse polarity protection integrated **Protection class IP 65** Stainless steel Housing

## **Connection diagram**

All dimensions in mm - not to scale

Applications where personal safety depends on the function of the devices are not authorized by the manufacturer!